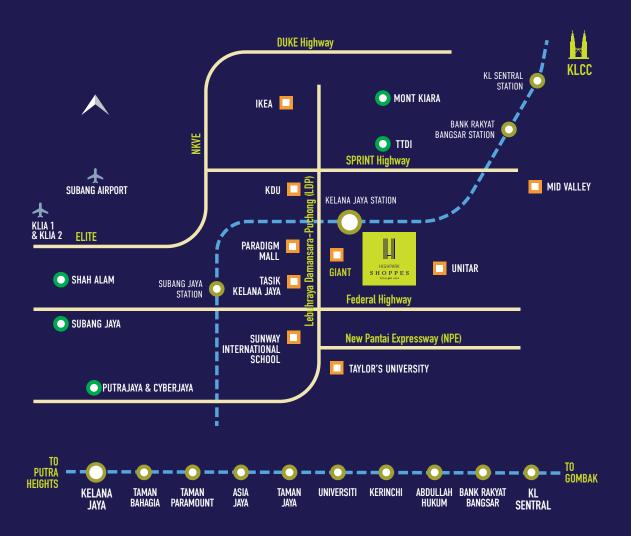

## IN PETALING JAYA

Strategically located in Petaling Jaya accessible via major highways, public transport access, amenities, education, medical facilities and more nearby.

#### CONNECTIVITIES

- The Damansara-Puchong Expressway (LDP)
- Federal Highway
- New Pantai Expressway (NPE)

#### **EDUCATION**

- UNITAR
- KDU
- TAYLOR University
- Sunway Universty

### SHOPPING

- Giant & Tesco hypermarkets,
- Sunway Pyramid
- Paradigm Mall

#### PUBLIC TRANSPORT

- Kelana Indah @ Persada Plus (LRT)
- Glenmarie (LRT),
- Lembah Subang (LRT)
- Kelana Jaya (LRT)

#### **MEDICAL**

- Kelana Jaya Medical Centre,
- Subang Jaya Medical Centre,
- Ara Damansara Medical Centre,
- Sunway Medical Centre

gamudaland.com.my **03 7886 0688**