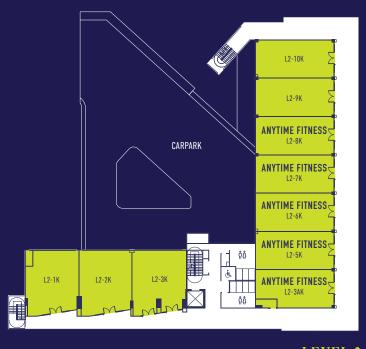

## PRACTICAL LAYOUT

24 units with premium shop frontage and great exposure

LEVEL 2

LEVEL 3

## HIGH QUALITY BUILDS, WELL-**PLANNED SPACES**

**LEVEL 1 (GROUND FLOOR)** 