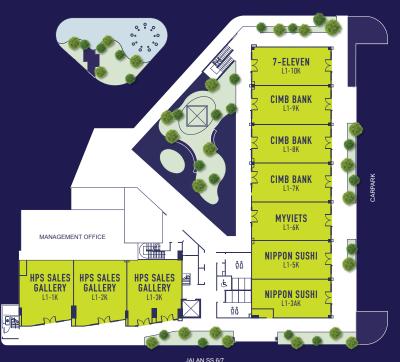

Young professionals, families from surrounding matured neighbourhoods, university students, etc.

## • READY CATCHMENT

from the residential tower & nearby surrounding neighbourhood, offices, universities & international schools

## • GBI - GOLD CERTIFIED

Sustainable development that provides healthier living environment



## HIGH VALUE POTENTIAL

Prime location, accessible via major highways such as Damansara-Puchong Expressway, Federal Highway and New Pantai Expressway

## READY TENANTS

Anchored by international fitness studio, bank, F&B, convenience store, etc.

## RANGE OF UNITS

Sizes from 764 - 965 sq.ft. to cater to different needs

## PRACTICAL LAYOUT

24 units with premium shop frontage and great exposure





LEVEL 2

LEVEL 3

## HIGH QUALITY BUILDS, WELL-**PLANNED SPACES**



**LEVEL 1 (GROUND FLOOR)** 









## READY CATCHMENT, **MATURED NEIGHBOURHOOD**





#### **Shopping & Conveniences**

- Paradigm Mall
- HeroMarket
- Giant Hypermarket Kelana Jaya
- 7-Eleven
- Kelana Jaya Commercial
  - Maybank
  - RHB Bank
  - Public Bank
  - CIMB Bank
  - Family Mart
- POS Malaysia
- SS2 Commercial Area



#### **Leisure & Recreation**

- 8. New World Petaling Jaya Hotel
- Kelana Jaya Lake Park



- 10. Kelana Jaya Medical Centre
- Pathlab Healthcare



#### Cafe

- 12. Milligram Coffee & Eatery
- The Teddy Restaurant 13.
- Huskiss Pet Cafe
- Jing-Si Books & Cafe 15.
- **Fatty Crab Restaurant**
- Secret of Louisiana at The Lake



#### **Sports & Fitness**

- Kelana Jaya Municipal Pool
- Kelana Jaya Tennis Court 19.
- 20. Petaling Jaya Town Council Stadium
- 21. Fit