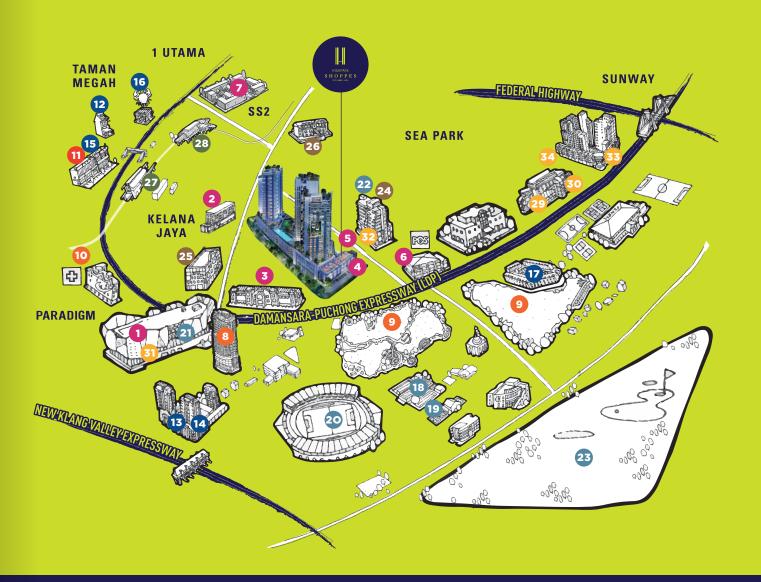

## READY CATCHMENT, **MATURED NEIGHBOURHOOD**

#### **Shopping & Conveniences**

- Paradigm Mall
- HeroMarket
- Giant Hypermarket Kelana Jaya
- 7-Eleven
- Kelana Jaya Commercial
  - Maybank
  - RHB Bank
  - Public Bank
  - CIMB Bank
  - Family Mart
- POS Malaysia
- SS2 Commercial Area

#### **Leisure & Recreation**

- 8. New World Petaling Jaya Hotel
- Kelana Jaya Lake Park

- 10. Kelana Jaya Medical Centre
- Pathlab Healthcare

#### Cafe

- 12. Milligram Coffee & Eatery
- The Teddy Restaurant 13.
- Huskiss Pet Cafe
- Jing-Si Books & Cafe 15.
- **Fatty Crab Restaurant**
- Secret of Louisiana at The Lake

#### **Sports & Fitness**

- Kelana Jaya Municipal Pool
- Kelana Jaya Tennis Court 19.
- 20. Petaling Jaya Town Council Stadium
- 21. Fitness First
- The Malaysian Tigers Muay Thai
- 23. Kelab Golf Negara Subang

- 24. UNITAR International University
- Lincoln University College
- 26. Nobel International School

#### **Transit**

- 27. Kelana Jaya LRT Station
- 28. Taman Bahagia LRT Station

#### Office

- Wisma Sawit
- Royal Malaysian Custom KL
- The Ascent
- Menara Kelana Parkview Wisma Sekatarakyat
- **Malaysian National Co-operative** Movement