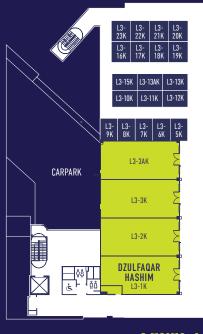

## PRACTICAL LAYOUT

24 units with premium shop frontage and great exposure

LEVEL 2

LEVEL 3

## HIGH QUALITY BUILDS, WELL-**PLANNED SPACES**

**LEVEL 1 (GROUND FLOOR)** 